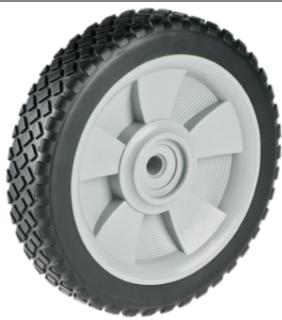

**Product Name:** <u>A04190275AAA</u>

## **Product Attributes:**

Wheel OD: 7 Wheel Width: 1.75 Hub Style: Mag-A Tread Style: Brick Bore Length: 1.5 Bore ID: 0.375 Hub Color: Blk Tire Color: Blk Other 1: -Other 2: -Other 3: -

Type: Wheel Assembly Unit Net Weight: 0.7873 Parts Per Container: 1225