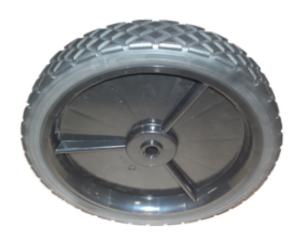

Product Name: <u>A04180280BAA</u>

## **Product Attributes:**

Wheel OD: 8 Wheel Width: 2 Hub Style: 3Spk-A Tread Style: Diamond Bore Length: 1.52 Bore ID: 0.5

Hub Color: 11261 Blk Tire Color: Blk

Other 1: 76 Duro Tire

Other 2: -Other 3: -

Type: Wheel Assembly Unit Net Weight: 1.20539 Parts Per Container: 900