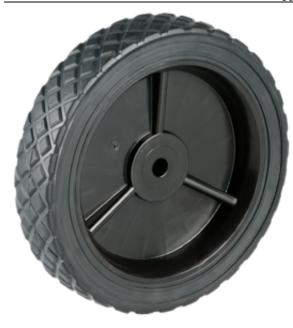

Product Name: <u>A04180280AHB</u>

## **Product Attributes:**

Wheel OD: 8 Wheel Width: 2 Hub Style: 3Spk-A Tread Style: Diamond Bore Length: 1.52 Bore ID: 0.5

Hub Color: 10082 Gry Tire Color: Blk Other 1: HT Skid

Other 2: -Other 3: -

Type: Wheel Assembly Unit Net Weight: 1.20539 Parts Per Container: 567