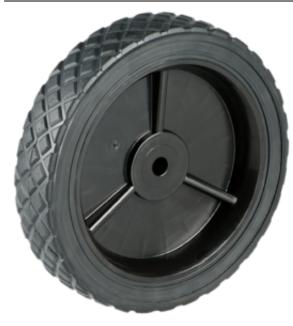

**Product Name:** <u>A04180280AAB</u>

## **Product Attributes:**

Wheel OD: 8 Wheel Width: 2 Hub Style: 3Spk-A Tread Style: Diamond Bore Length: 1.52 Bore ID: 0.5

Hub Color: 10082 Gry

Tire Color: Blk Other 1: -Other 2: -Other 3: -

Type: Wheel Assembly Unit Net Weight: 1.20539 Parts Per Container: 900