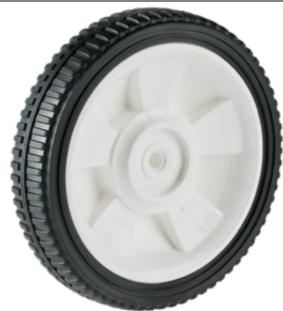

**Product Name:** <u>A04090271AHB</u>

## **Product Attributes:**

Wheel OD: 7 Wheel Width: 1.5 Hub Style: Mag-A Tread Style: Bar Rib Bore Length: 1.5 Bore ID: 0.375 **Hub Color: Wht** Tire Color: Blk Other 1: HT Skid Other 2: -

Other 3: -

Type: Wheel Assembly Unit Net Weight: 0.71 Parts Per Container: 1372