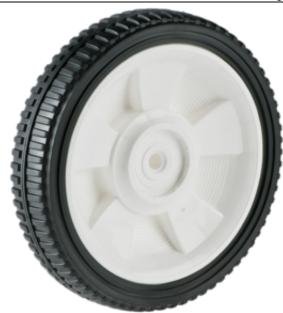

**Product Name:** <u>A04090271AAB</u>

## **Product Attributes:**

Wheel OD: 7 Wheel Width: 1.5 Hub Style: Mag-A Tread Style: Bar Rib Bore Length: 1.5 Bore ID: 0.375 **Hub Color: Wht** Tire Color: Blk Other 1: -Other 2: -Other 3: -

Type: Wheel Assembly Unit Net Weight: 0.71 Parts Per Container: 1372