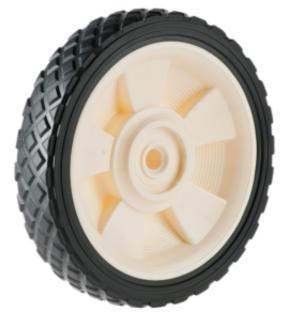

## Product Name: <u>A04090270AHD</u>

## **Product Attributes:**

Wheel OD: 7 Wheel Width: 1.5 Hub Style: Mag-A Tread Style: Diamond Bore Length: 1.5 Bore ID: 0.375 Hub Color: Blk Tire Color: Blk Other 1: HT Skid Other 2: -Other 3: -Type: Wheel Assembly Unit Net Weight: 0.72 Parts Per Container: 1372