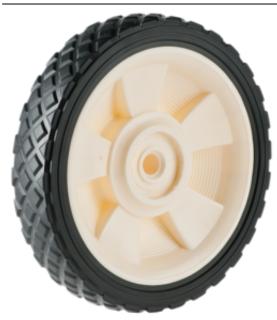

## **Product Attributes:**

Wheel OD: 7 Wheel Width: 1.5 Hub Style: Mag-A Tread Style: Diamond Bore Length: 1.5 Bore ID: 0.375 Hub Color: Blk Tire Color: Blk Other 1: -Other 2: -Other 3: -

Type: Wheel Assembly Unit Net Weight: 0.72 Parts Per Container: 1372