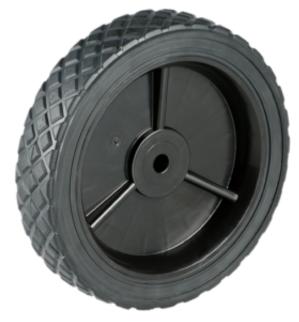

## Product Name: A04080280ARD

## **Product Attributes:**

Wheel OD: 8 Wheel Width: 1.5 Hub Style: 3Spk-A Tread Style: Diamond Bore Length: 1.5 Bore ID: 0.5 Hub Color: Wht Tire Color: Blk Other 1: Returnable Other 2: -Other 3: -Type: Wheel Assembly Unit Net Weight: 1.22502 Parts Per Container: 720