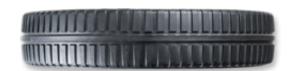

**Product Name:** <u>A04070271AAB</u>

## **Product Attributes:**

Wheel OD: 7 Wheel Width: 1.5 Hub Style: 3Spk-A Tread Style: Bar Rib Bore Length: 1.5 Bore ID: 0.5 **Hub Color: Wht** Tire Color: Blk Other 1: -Other 2: -

Type: Wheel Assembly Unit Net Weight: 0.74 Parts Per Container: 1372