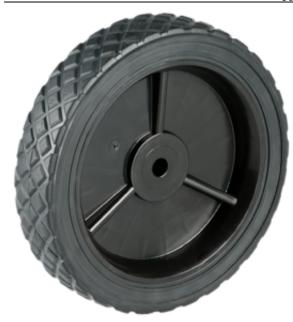

**Product Name:** <u>A04070270AAC</u>

## **Product Attributes:**

Wheel OD: 7 Wheel Width: 1.5 Hub Style: 3Spk-A Tread Style: Diamond Bore Length: 1.5 Bore ID: 0.5 Hub Color: Brt Ylw Tire Color: Blk Other 1: -

Other 2: -Other 3: -

Type: Wheel Assembly Unit Net Weight: 0.75 Parts Per Container: 1372