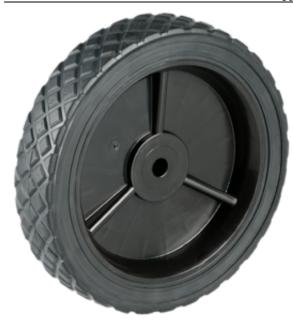

**Product Name:** <u>A04070270AAB</u>

## **Product Attributes:**

Wheel OD: 7 Wheel Width: 1.5 Hub Style: 3Spk-A Tread Style: Diamond Bore Length: 1.5 Bore ID: 0.5 **Hub Color: Wht** Tire Color: Blk Other 1: -Other 2: -

Other 3: -Type: Wheel Assembly