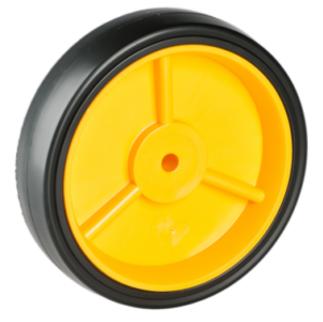

## Product Name: <u>A04060264AAA</u>

## **Product Attributes:**

Wheel OD: 6 Wheel Width: 1.5 Hub Style: 3Spk-A Tread Style: Smooth Bore Length: 1.5 Bore ID: 0.5 Hub Color: 12724 Gry Tire Color: Blk Other 1: -Other 2: -Other 3: -Type: Wheel Assembly Unit Net Weight: 0.63635 Parts Per Container: 1856