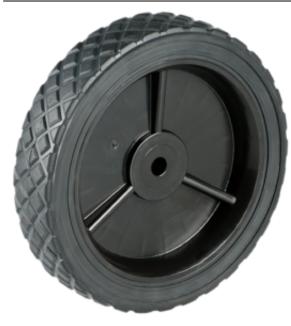

**Product Name:** <u>A04060260AHE</u>

## **Product Attributes:**

Wheel OD: 6 Wheel Width: 1.5 Hub Style: 3Spk-A Tread Style: Diamond Bore Length: 1.5 Bore ID: 0.5

Hub Color: 10082 Gry Tire Color: Blk Other 1: HT Skid

Other 2: -Other 3: -

Type: Wheel Assembly Unit Net Weight: 0.63635 Parts Per Container: 1856