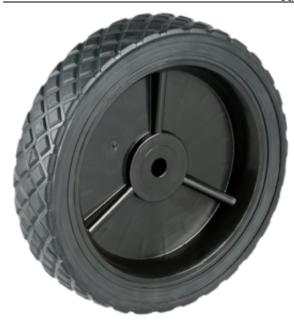

Product Name: <u>A04060260AAA</u>

## **Product Attributes:**

Wheel OD: 6 Wheel Width: 1.5 Hub Style: 3Spk-A Tread Style: Diamond Bore Length: 1.5 Bore ID: 0.5 Hub Color: Ylw Tire Color: Blk Other 1: -Other 2: -

Type: Wheel Assembly Unit Net Weight: 0.63635 Parts Per Container: 1856