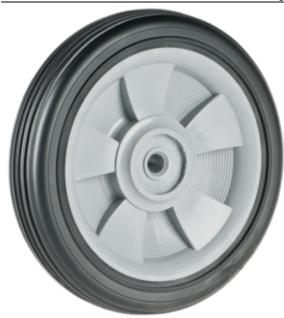

Product Name: A04040281BHA

## **Product Attributes:**

Wheel OD: 8 Wheel Width: 1.75 Hub Style: Mag-A Tread Style: Rib Bore Length: 1.5 Bore ID: 0.5

Hub Color: 14191 Gry

Tire Color: Gry Other 1: -Other 2: -Other 3: -

Type: Wheel Assembly Unit Net Weight: 0.97457 Parts Per Container: 900