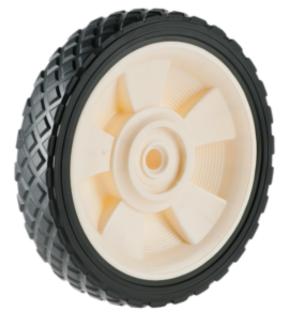

## Product Name: <u>A04040280AAA</u>

## **Product Attributes:**

Wheel OD: 8 Wheel Width: 1.75 Hub Style: Mag-A Tread Style: Diamond Bore Length: 1.5 Bore ID: 0.5 Hub Color: Blk Tire Color: Blk Other 1: -Other 2: -Other 3: -Type: Wheel Assembly Unit Net Weight: 1.14162 Parts Per Container: 900