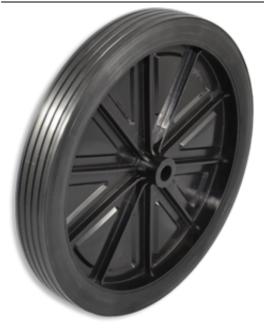

## Product Name: <u>A04010286AAA</u>

## **Product Attributes:**

Wheel OD: 8 Wheel Width: 1.75 Hub Style: Titan-A Tread Style: Rib Bore Length: 2.12 Bore ID: 0.5 Hub Color: Blk Tire Color: Blk Other 1: -Other 2: -Other 3: -Type: Wheel Assembly Unit Net Weight: 0.9167 Parts Per Container: 500