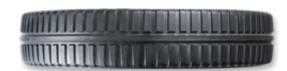

## **Product Attributes:**

Wheel OD: 8 Wheel Width: 2 Hub Style: Smooth-A Tread Style: Bar Rib Bore Length: 1.407 Bore ID: 0.5 Hub Color: Gry Tire Color: Blk Other 1: -

Other 2: -Other 3: -

Type: Wheel Assembly Unit Net Weight: 1.4502 Parts Per Container: 792