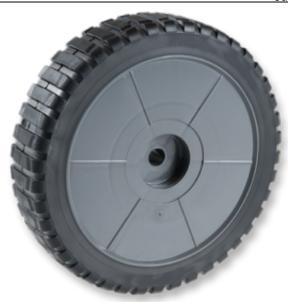

**Product Name:** <u>A03940284AAA</u>

## **Product Attributes:**

Wheel OD: 8 Wheel Width: 2 Hub Style: Smooth-A Tread Style: Bar Groove Bore Length: 1.525 Bore ID: 0.625 Hub Color: Blk Tire Color: Blk Other 1: Drive Other 2: -

Type: Wheel Assembly Unit Net Weight: 1.1619 Parts Per Container: 792