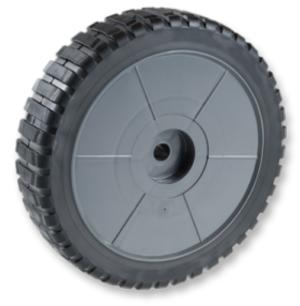

## **Product Attributes:**

Wheel OD: 8 Wheel Width: 2 Hub Style: Smooth-A Tread Style: Bar Groove Bore Length: 1.375 Bore ID: 0.5 Hub Color: Brt Ylw Tire Color: Blk Other 1: -Other 2: -Other 3: -Type: Wheel Assembly Unit Net Weight: 1.1519 Parts Per Container: 792

## Available in the following colors:

3C - Black White 6C - Grey 8C - Grey 11C - Grey 430C - Grey 432C - Dark Grey Other