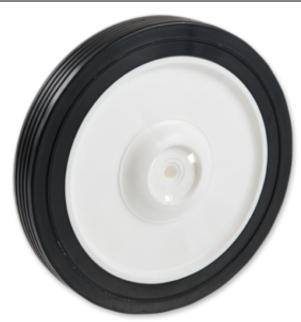

## **Product Attributes:**

Wheel OD: 8.5 Wheel Width: 1.25 Hub Style: Smooth-B Tread Style: Rib Bore Length: 1.5 Bore ID: 0.375 **Hub Color: Wht** Tire Color: Blk Other 1: -Other 2: -

Other 3: -

Type: Wheel Assembly Unit Net Weight: 0.8041 Parts Per Container: 800