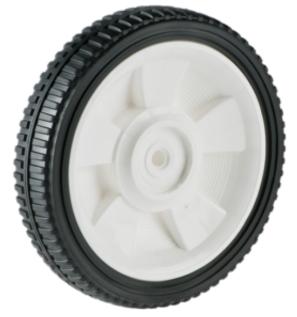

## Product Name: <u>A03850283AAA</u>

## **Product Attributes:**

Wheel OD: 8 Wheel Width: 1.75 Hub Style: Mag-A Tread Style: Bar Rib Bore Length: 1.625 Bore ID: 0.375 Hub Color: Blk Tire Color: Blk Other 1: -Other 2: -Other 3: -Type: Wheel Assembly Unit Net Weight: 0.98918 Parts Per Container: 900