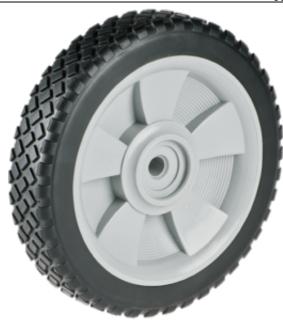

**Product Name:** A03790292AHF

## **Product Attributes:**

Wheel OD: 9 Wheel Width: 2 Hub Style: Mag-A Tread Style: Brick Bore Length: 1.5 Bore ID: 0.5 Hub Color: Dk Gry Tire Color: Blk Other 1: HT Skid Other 2: -

Other 3: -

Type: Wheel Assembly Unit Net Weight: 1.405 Parts Per Container: 630