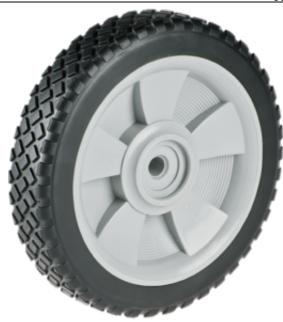

**Product Name:** <u>A03790292AAG</u>

## **Product Attributes:**

Wheel OD: 9 Wheel Width: 2 Hub Style: Mag-A Tread Style: Brick Bore Length: 1.5 Bore ID: 0.5 Hub Color: Gry Tire Color: Blk Other 1: -Other 2: -Other 3: -

Type: Wheel Assembly Unit Net Weight: 1.405 Parts Per Container: 630