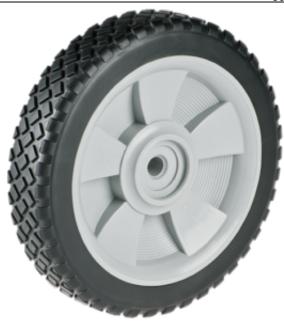

**Product Name:** <u>A03790292AAF</u>

## **Product Attributes:**

Wheel OD: 9 Wheel Width: 2 Hub Style: Mag-A Tread Style: Brick Bore Length: 1.5 Bore ID: 0.5 Hub Color: Dk Gry Tire Color: Blk Other 1: -Other 2: -

Type: Wheel Assembly Unit Net Weight: 1.405 Parts Per Container: 630