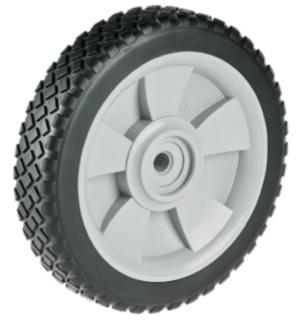

## Product Name: <u>A03790292AAA</u>

## **Product Attributes:**

Wheel OD: 9 Wheel Width: 2 Hub Style: Mag-A Tread Style: Brick Bore Length: 1.5 Bore ID: 0.5 Hub Color: Blk Tire Color: Blk Other 1: -Other 2: -Other 3: -Type: Wheel Assembly Unit Net Weight: 1.405 Parts Per Container: 630