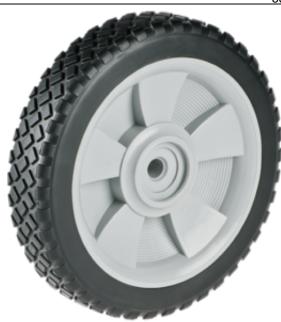

**Product Name:** <u>A03780274AHE</u>

## **Product Attributes:**

Wheel OD: 8 Wheel Width: 1.75 Hub Style: Mag-A Tread Style: Brick Bore Length: 1.5 Bore ID: 0.5 Hub Color: Dk Gry Tire Color: Blk Other 1: HT Skid Other 2: -

Other 3: -

Type: Wheel Assembly Unit Net Weight: 1.14 Parts Per Container: 900