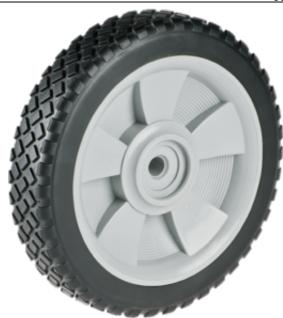

**Product Name:** <u>A03780274AAB</u>

## **Product Attributes:**

Wheel OD: 8 Wheel Width: 1.75 Hub Style: Mag-A Tread Style: Brick Bore Length: 1.5 Bore ID: 0.5

Hub Color: 11308 Gry

Tire Color: Blk Other 1: -Other 2: -Other 3: -

Type: Wheel Assembly Unit Net Weight: 1.14 Parts Per Container: 900