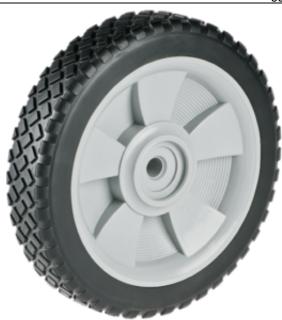

**Product Name:** <u>A03780274AAA</u>

## **Product Attributes:**

Wheel OD: 8 Wheel Width: 1.75 Hub Style: Mag-A Tread Style: Brick Bore Length: 1.5 Bore ID: 0.5 Hub Color: Blk Tire Color: Blk Other 1: -Other 2: -

Other 3: -Type: Wheel Assembly