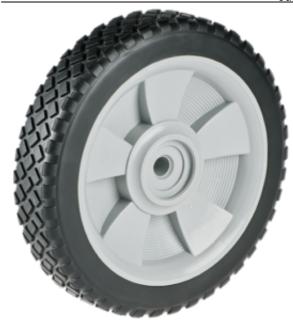

**Product Name:** <u>A03770275AHE</u>

## **Product Attributes:**

Wheel OD: 7 Wheel Width: 1.75 Hub Style: Mag-A Tread Style: Brick Bore Length: 1.5 Bore ID: 0.5 Hub Color: Dk Gry Tire Color: Blk Other 1: HT Skid

Other 2: -Other 3: -

Type: Wheel Assembly Unit Net Weight: 0.82 Parts Per Container: 1225