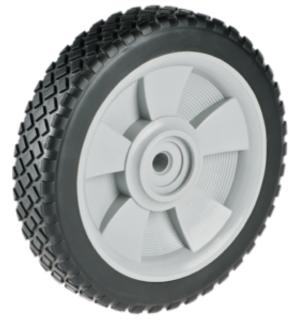

## Product Name: <u>A03770275AHB</u>

## **Product Attributes:**

Wheel OD: 7 Wheel Width: 1.75 Hub Style: Mag-A Tread Style: Brick Bore Length: 1.5 Bore ID: 0.5 Hub Color: 11308 Gry Tire Color: Blk Other 1: HT Skid Other 2: -Other 3: -Type: Wheel Assembly Unit Net Weight: 0.82 Parts Per Container: 1225