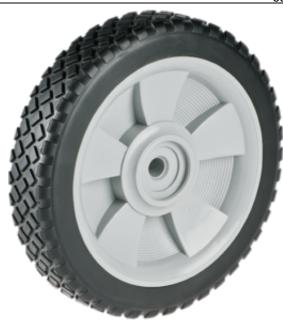

**Product Name:** <u>A03770275AAF</u>

## **Product Attributes:**

Wheel OD: 7 Wheel Width: 1.75 Hub Style: Mag-A Tread Style: Brick Bore Length: 1.5 Bore ID: 0.5

Hub Color: Grip Gry Tire Color: Blk Other 1: -Other 2: -

Other 3: -

Type: Wheel Assembly Unit Net Weight: 0.82 Parts Per Container: 1225