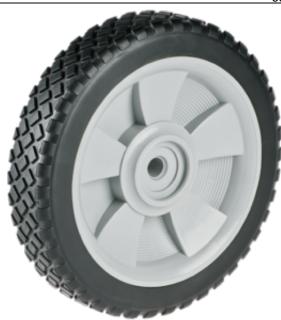

**Product Name:** <u>A03770275AAE</u>

## **Product Attributes:**

Wheel OD: 7 Wheel Width: 1.75 Hub Style: Mag-A Tread Style: Brick Bore Length: 1.5 Bore ID: 0.5 Hub Color: Dk Gry Tire Color: Blk Other 1: -

Other 2: -Other 3: -

Type: Wheel Assembly Unit Net Weight: 0.82 Parts Per Container: 1225