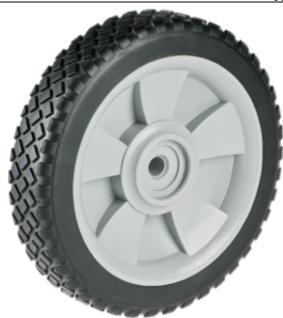

**Product Name:** <u>A03770275AAB</u>

## **Product Attributes:**

Wheel OD: 7 Wheel Width: 1.75 Hub Style: Mag-A Tread Style: Brick Bore Length: 1.5 Bore ID: 0.5

Hub Color: 11308 Gry

Tire Color: Blk Other 1: -Other 2: -Other 3: -

Type: Wheel Assembly Unit Net Weight: 0.82 Parts Per Container: 1225