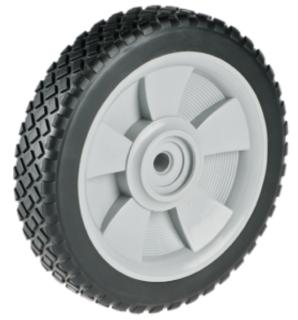

## Product Name: <u>A03740275AAA</u>

## **Product Attributes:**

Wheel OD: 7 Wheel Width: 1.75 Hub Style: Mag-A Tread Style: Brick Bore Length: 1.75 Bore ID: 0.375 Hub Color: Blk Tire Color: Blk Other 1: -Other 2: -Other 3: -Type: Wheel Assembly Unit Net Weight: 0.7873 Parts Per Container: 1225