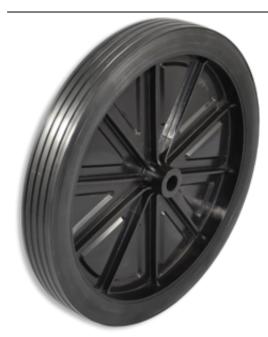

Product Name: <u>A03670286AAA</u>

## **Product Attributes:**

Wheel OD: 8 Wheel Width: 1.75 Hub Style: Titan-A Tread Style: Rib Bore Length: 2.12 Bore ID: 0.625 Hub Color: Blk Tire Color: Blk Other 1: -Other 2: -

Type: Wheel Assembly Unit Net Weight: 0.91651 Parts Per Container: 500