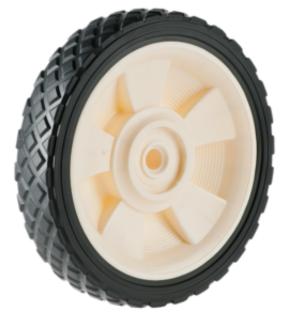

## Product Name: A03650280AAD

## **Product Attributes:**

Wheel OD: 8 Wheel Width: 1.75 Hub Style: Mag-A Tread Style: Diamond Bore Length: 1.1625 Bore ID: 0.5 Hub Color: Pewter Tire Color: Blk Other 1: -Other 2: -Other 3: -Type: Wheel Assembly Unit Net Weight: 1.14692 Parts Per Container: 900