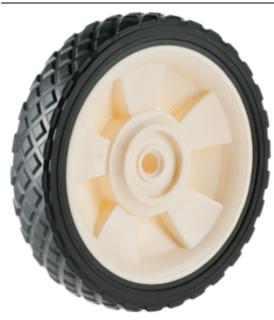

**Product Name:** <u>A03650280AAB</u>

## **Product Attributes:**

Wheel OD: 8 Wheel Width: 1.75 Hub Style: Mag-A Tread Style: Diamond Bore Length: 1.1625

Bore ID: 0.5 **Hub Color: Wht** Tire Color: Blk Other 1: -Other 2: -Other 3: -

Type: Wheel Assembly Unit Net Weight: 1.14692 Parts Per Container: 900