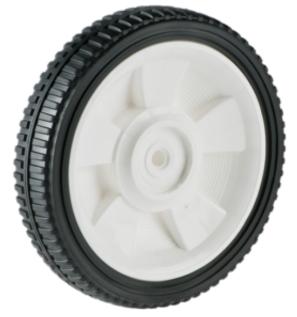

## Product Name: <u>A03640283AAB</u>

## **Product Attributes:**

Wheel OD: 8 Wheel Width: 1.75 Hub Style: Mag-A Tread Style: Bar Rib Bore Length: 1.43 Bore ID: 0.5 Hub Color: 12724 Gry Tire Color: Blk Other 1: -Other 2: -Other 3: -Type: Wheel Assembly Unit Net Weight: 0.9765 Parts Per Container: 900