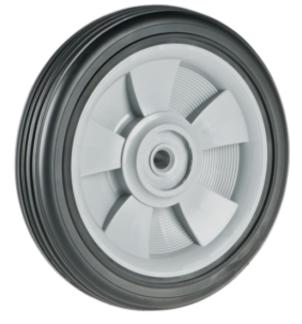

## Product Name: <u>A03640281AAB</u>

## **Product Attributes:**

Wheel OD: 8 Wheel Width: 1.75 Hub Style: Mag-A Tread Style: Rib Bore Length: 1.43 Bore ID: 0.5 Hub Color: Wht Tire Color: Blk Other 1: -Other 2: -Other 3: -Type: Wheel Assembly Unit Net Weight: 0.994 Parts Per Container: 567