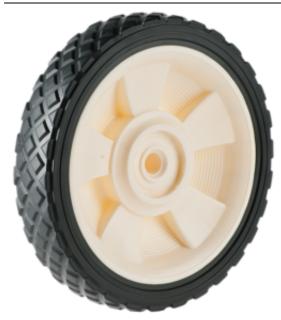

Product Name: <u>A03640280AAA</u>

## **Product Attributes:**

Wheel OD: 8 Wheel Width: 1.75 Hub Style: Mag-A Tread Style: Diamond Bore Length: 1.43 Bore ID: 0.5

Hub Color: 10079 Gry

Tire Color: Blk Other 1: -Other 2: -Other 3: -

Type: Wheel Assembly Unit Net Weight: 1.14235 Parts Per Container: 900