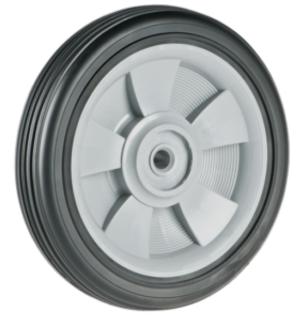

## Product Name: <u>A03620281AAE</u>

## **Product Attributes:**

Wheel OD: 8 Wheel Width: 1.75 Hub Style: Mag-A Tread Style: Rib Bore Length: 1.375 Bore ID: 0.5 Hub Color: 10082 Gry Tire Color: Blk Other 1: -Other 2: -Other 3: -Type: Wheel Assembly Unit Net Weight: 0.99625 Parts Per Container: 900