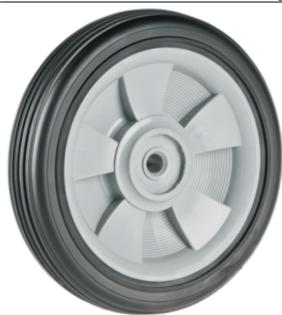

Product Name: A03620281AAD

## **Product Attributes:**

Wheel OD: 8 Wheel Width: 1.75 Hub Style: Mag-A Tread Style: Rib Bore Length: 1.375 Bore ID: 0.5 Hub Color: Blk Tire Color: Blk Other 1: -Other 2: -Other 3: -

Type: Wheel Assembly Unit Net Weight: 0.99625 Parts Per Container: 900