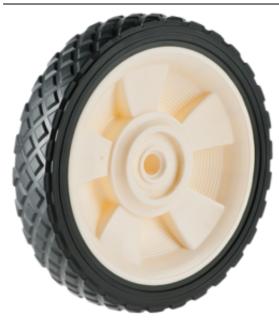

**Product Name:** <u>A03620280AAE</u>

## **Product Attributes:**

Wheel OD: 8 Wheel Width: 1.75 Hub Style: Mag-A Tread Style: Diamond Bore Length: 1.375 Bore ID: 0.5 Hub Color: Dk Gry Tire Color: Blk Other 1: -

Other 2: -Other 3: -

Type: Wheel Assembly Unit Net Weight: 1.09625 Parts Per Container: 900