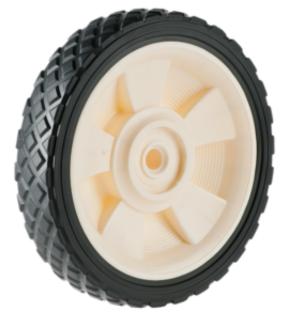

## Product Name: <u>A03620280AAC</u>

## **Product Attributes:**

Wheel OD: 8 Wheel Width: 1.75 Hub Style: Mag-A Tread Style: Diamond Bore Length: 1.375 Bore ID: 0.5 Hub Color: Wht Tire Color: Blk Other 1: -Other 2: -Other 3: -Type: Wheel Assembly Unit Net Weight: 1.1446 Parts Per Container: 900