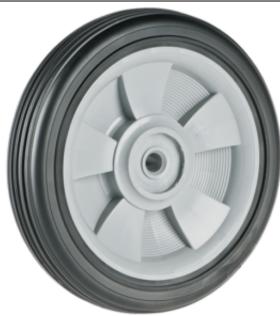

**Product Name:** <u>A03610281BAC</u>

## **Product Attributes:**

Wheel OD: 8 Wheel Width: 1.7 Hub Style: Mag-A Tread Style: Rib Bore Length: 1.5 Bore ID: 0.5 Hub Color: Blk Tire Color: Gry Other 1: Alt Pack Other 2: -

Other 3: -

Type: Wheel Assembly Unit Net Weight: 0.97457 Parts Per Container: 300