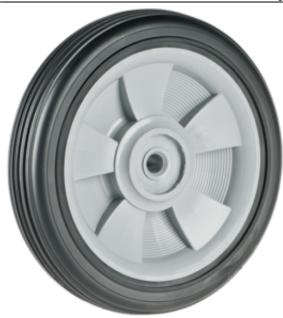

**Product Name:** <u>A03610281AAG</u>

## **Product Attributes:**

Wheel OD: 8 Wheel Width: 1.7 Hub Style: Mag-A Tread Style: Rib Bore Length: 1.5 Bore ID: 0.5 **Hub Color: Wht** Tire Color: Blk Other 1: -Other 2: -Other 3: -

Type: Wheel Assembly Unit Net Weight: 0.99857 Parts Per Container: 567