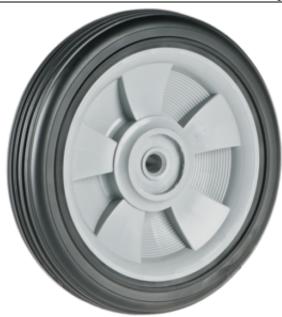

**Product Name:** <u>A03610281AAE</u>

## **Product Attributes:**

Wheel OD: 8 Wheel Width: 1.75 Hub Style: Mag-A Tread Style: Rib Bore Length: 1.5 Bore ID: 0.5

Hub Color: 10082 Gry

Tire Color: Blk Other 1: -Other 2: -Other 3: -

Type: Wheel Assembly Unit Net Weight: 0.99857 Parts Per Container: 567