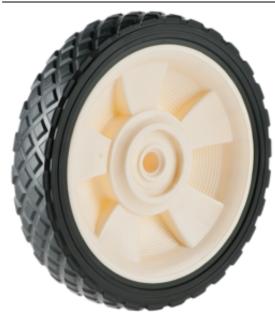

Product Name: A03610280AAI

## **Product Attributes:**

Wheel OD: 8 Wheel Width: 1.7 Hub Style: Mag-A Tread Style: Diamond Bore Length: 1.5 Bore ID: 0.5

Hub Color: 180018 Ylw

Tire Color: Blk Other 1: -Other 2: -Other 3: -

Type: Wheel Assembly Unit Net Weight: 1.14692 Parts Per Container: 900